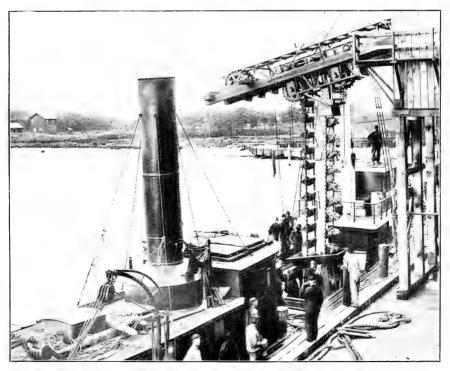

Section of Eaclient Surveys

DOT:

S. FISE COMMISSION STATION

0

U. S. COMMISSION OF FISH AND FISHERIES. GEORGE M. BOWERS, Commissioner.